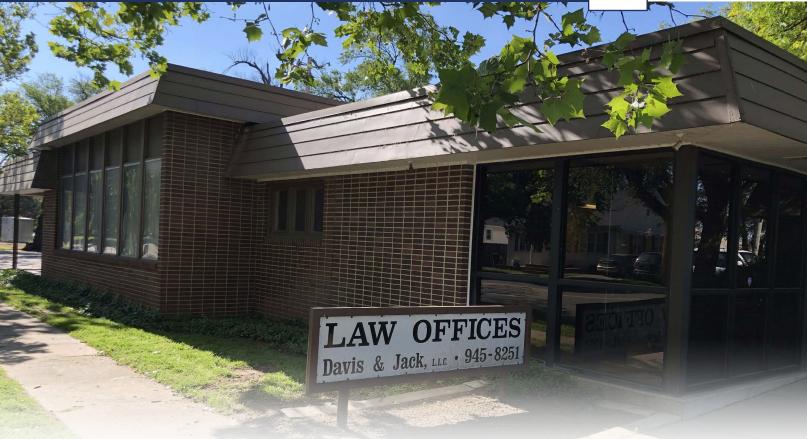

## Affordable Full Service Office Space 2121 W Maple St, Wichita KS

BROKERAGE CONNECTION

### **PROPERTY INFO**

Lease Rate: \$9.00/SF/YR

**Lease Type:** Full Service

**Space Size:** 140 SF - 2,180 SF

Zoning: Limited Commercial

- √ 5 fully furnished private offices
- ✓ Multiple furnished conference rooms available
- ✓ Space divisible down to single offices- Pricing available for single offices
- ✓ Shared access to reception and receptionist
- ✓ Shared access to large printer and copy machine
- ✓ Good visibility and adequate parking