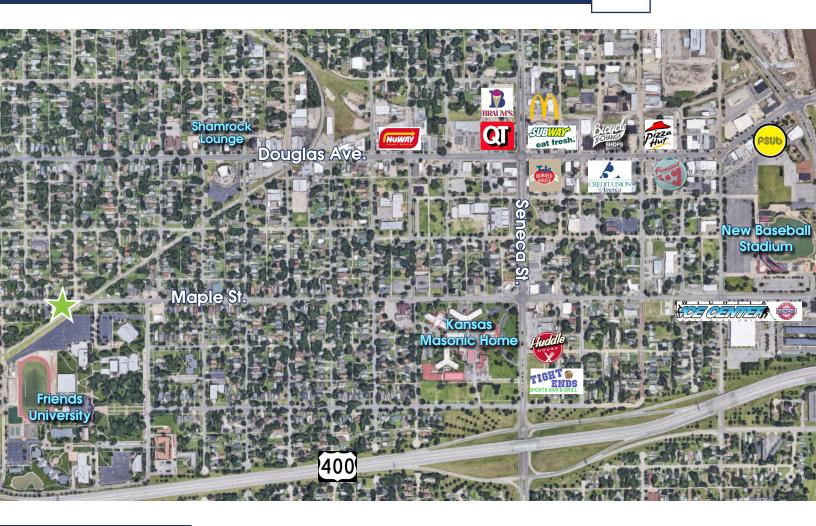

### **AREA INFO**

#### **Area Neighbors**

Friends University, NuWay, QuikTrip, Braum's, McDonald's, Subway, Credit Union of America, Bicycle X-Change, PizzaHut, TJ's Burger House, Picasso's, PSub, Genesis Ice Center, Tight Ends, Kansas Masonic Home, and Shamrock Lounge!

No. of Households 41,472

Maple St **6,795** 

Population (3 mi.) 103,194